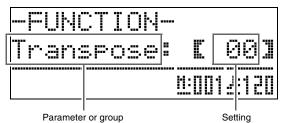

### **1** Press the **@ (FUNCTION)** button.

The FUNCTION lamp will light and the function screen will appear on the display.

Use the 
 (>) and 
 (<) buttons to select the Tmpr/Effect screen.</p>

- **3.** Press the line (ENTER) button. This will display a screen for selecting settings in the Tmpr/Effect group.
- 4. Use the **(>)** or **((<)** button to select the brilliance screen shown below.

5. Use the 
 (∨, ∧) buttons to adjust the brilliance of the currently selected tone. You can adjust brilliance in the range of –3 to 0 to 3.

: Mellower and softer: Brighter and harder

6 Press the @ (FUNCTION) button.

This will exit the brilliance screen and cause the FUNCTION lamp to go out.